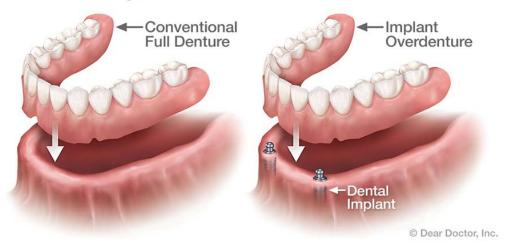

## **DENTURES**

Dentures are natural-looking replacement teeth that are removable. There are two types of dentures: full and partial. Full dentures are given to patients when all of the natural teeth have been removed. Partial dentures are attached to a metal frame connected to your natural teeth and are used to fill in where permanent teeth have been removed.